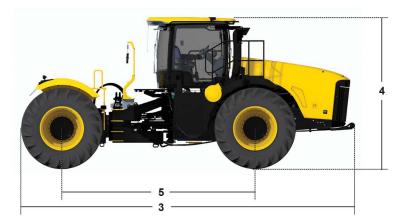

POWER

| Description                                                                                                       | Closed Center P       | ressure Compensated |
|-------------------------------------------------------------------------------------------------------------------|-----------------------|---------------------|
| Remote Valves                                                                                                     | 6 EH SECTIONAL VALVE  |                     |
| Maximum PSI                                                                                                       | 3,100 psi             | 21,000 kPa          |
| High Flow Hydraulic Pump                                                                                          | 2X 60 gpm             | 2x 230 lpm          |
| Total Tractor Hydraulic Flow                                                                                      | 120 gpm               | 454 lpm             |
| Available Flow at single remote valve (Dual Scraper)                                                              | 33 gpm                | 125 lpm             |
| Available Flow at single remote valve (buai scraper)<br>Available Flow at single remote valve (High Flow Scraper) | 55 gpm                | 208 lpm             |
| CAPACITIES                                                                                                        |                       |                     |
| Fuel Tank                                                                                                         | 265 gal               | 1,002 L             |
| DEF Tank                                                                                                          | 12.5 gal              | 47 L                |
| Crankcase w/ Filter                                                                                               | 38 qt                 | 36 L                |
| Differential Oil                                                                                                  | <b>12.1</b> gal       | 46 L                |
| Hydraulic System                                                                                                  | 31 gal                | 117 L               |
| Cooling System                                                                                                    | 18.5 gal              | 70 L                |
| BRAKES                                                                                                            |                       |                     |
| Hydraulic Power, Dry Disk                                                                                         | Standard              |                     |
| Hydraulic Scraper Brakes                                                                                          | Standard              |                     |
| WHEELBASE                                                                                                         |                       |                     |
| Wheelbase Length                                                                                                  | 193 in                | 4,902 mm            |
| Dual Turning Radius                                                                                               | 326 in                | 8,280 mm            |
| LSW Turning Radius                                                                                                | 315 in                | 8,001 mm            |
| САВ                                                                                                               |                       |                     |
| Volume                                                                                                            | 175.5 ft <sup>3</sup> | 4.97 m <sup>3</sup> |
| Glass                                                                                                             | 86 ft <sup>2</sup>    | 7.99 m <sup>2</sup> |
| DIMENSIONS                                                                                                        |                       |                     |
| Base Shipping Weight                                                                                              | 59,840 lbs            | 27,143 kg           |
| Width (With Duals)                                                                                                | 189 in                | 4,800 mm            |
| Width (Without Duals)                                                                                             | 142 in                | 3,606 mm            |
| Width (LSW)                                                                                                       | 159 in                | 4,038 mm            |
| Length (Overall Shipping)                                                                                         | 332 in                | 8,433 mm            |
| Height (Overall Shipping)                                                                                         | 152 in                | 3,860mm             |
| Ground Clearance                                                                                                  | 21 in                 | 533 mm              |
| MISC.                                                                                                             |                       |                     |
| Degrees of Articulation                                                                                           | 36°                   |                     |
| Degrees of Oscillation                                                                                            | 360°                  |                     |