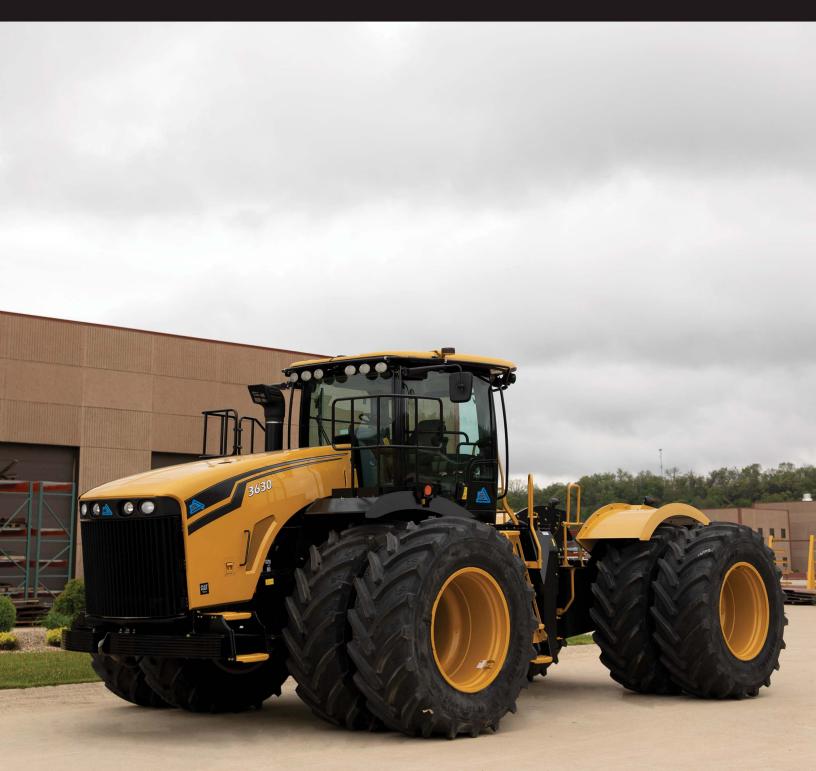

## **3630 SWITCHBACK** CONSTRUCTION-GRADE TRACTOR







## 3630 SWITCHBACK STANDARD EQUIPMENT



| POWER                                                       |                                                 |                        |
|-------------------------------------------------------------|-------------------------------------------------|------------------------|
| Engine HP at Rated RPM                                      | 630 hp at 2,000 rpm                             | 469.79 kw at 2,000 rpm |
| ENGINE                                                      |                                                 |                        |
| Manufacturer                                                | Caterpillar                                     |                        |
| Peak Engine RPM