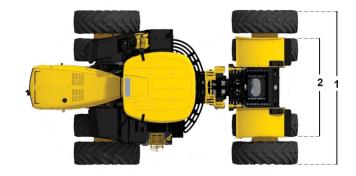

POWER

| Description                                                                                                       | Closed Center P       | ressure Compensated |
|-------------------------------------------------------------------------------------------------------------------|-----------------------|---------------------|
| Remote Valves                                                                                                     | 6 EH SECTIONAL VALVE  |                     |
| Maximum PSI                                                                                                       | 3,100 psi             | 21,000 kPa          |
| High Flow Hydraulic Pump                                                                                          | 2X 60 gpm             | 2x 230 lpm          |
| Total Tractor Hydraulic Flow                                                                                      | 120 gpm               | 454 lpm             |
| Available Flow at single remote valve (Dual Scraper)                                                              | 33 gpm                | 125 lpm             |
| Available Flow at single remote valve (buai scraper)<br>Available Flow at single remote valve (High Flow Scraper) | 55 gpm                | 208 lpm             |
| CAPACITIES                                                                                                        |                       |                     |
| Fuel Tank                                                                                                         | 265 gal               | 1,002 L             |
| DEF Tank                                                                                                          | 12.5 gal              | 47 L                |
| Crankcase w/ Filter                                                                                               | 38 qt                 | 36 L                |
| Differential Oil                                                                                                  | <b>12.1</b> gal       | 46 L                |
| Hydraulic System                                                                                                  | 31 gal                | 117 L               |
| Cooling System                                                                                                    | 18.5 gal              | 70 L                |
| BRAKES                                                                                                            |                       |                     |
| Hydraulic Power, Dry Disk                                                                                         | Standard              |                     |
| Hydraulic Scraper Brakes                                                                                          | Standard              |                     |
| WHEELBASE                                                                                                         |                       |                     |
| Wheelbase Length                                                                                                  | 193 in                | 4,902 mm            |
| Dual Turning Radius                                                                                               | 326 in                | 8,280 mm            |
| LSW Turning Radius                                                                                                | 315 in                | 8,001 mm            |
| САВ                                                                                                               |                       |                     |
| Volume                                                                                                            | 175.5 ft <sup>3</sup> | 4.97 m <sup>3</sup> |
| Glass                                                                                                             | 86 ft <sup>2</sup>    | 7.99 m <sup>2</sup> |
| DIMENSIONS                                                                                                        |                       |                     |
| Base Shipping Weight                                                                                              | 59,840 lbs            | 27,143 kg           |
| Width (With Duals)                                                                                                | 189 in                | 4,800 mm            |
| Width (Without Duals)                                                                                             | 142 in                | 3,606 mm            |
| Width (LSW)                                                                                                       | 159 in                | 4,038 mm            |
| Length (Overall Shipping)                                                                                         | 332 in                | 8,433 mm            |
| Height (Overall Shipping)                                                                                         | 152 in                | 3,860mm             |
| Ground Clearance                                                                                                  | 21 in                 | 533 mm              |
| MISC.                                                                                                             |                       |                     |
| Degrees of Articulation                                                                                           | 36°                   |                     |
| Degrees of Oscillation                                                                                            | 360°                  |                     |