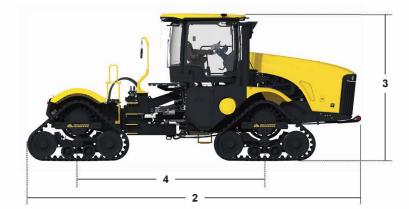

## **3630T SWITCHBACK**

|                                         |                                                 | 100 201                    |  |
|-----------------------------------------|-------------------------------------------------|----------------------------|--|
| Engine HP at Rated RPM                  | 630 hp at 2,000 rpm                             | 469.79 kw at 2,000 rpn     |  |
| ENGINE                                  |                                                 |                            |  |
| Manufacturer                            | Caterpillar                                     |                            |  |
| Peak Engine RPM                         | 2,190 rpm                                       |                            |  |
| Туре                                    | Cat ACERT C18 Tier 4 Final                      |                            |  |
| Aspiration                              | Single Stage Aftercooled Turbocharger           |                            |  |
| Filter, Engine air                      | Dual Stage Particulate Filter                   |                            |  |
| Cylinders/Number of valves/Displacement | 6 cyl./24 Valve/18.1 L                          |                            |  |
| Bore/Stroke                             | 5.71 in / 7.2 in                                | 145 mm / 183 mm            |  |
| Compression Ratio                       | 1                                               | .6.0:1                     |  |
| Lubrication                             | Full-pressure, full-flow filtration with bypass |                            |  |
| Filter Oil                              | Two replaceable spin on canister oil filters    |                            |  |
| Rated RPM                               | 2,000 rpm                                       |                            |  |
| ELECTRICAL                              |                                                 |                            |  |
| Alternator                              | 200 amp Delco alternator                        |                            |  |
|                                         | 3 X 1150 cc                                     | 3 X 1150 cca 12v batteries |  |
| TRANSMISSION                            |                                                 |                            |  |
| Transmission                            | Cat TA22H 16 speed Powershift Transmission      |                            |  |
| Gears                                   | 16 Forward / 4 Reverse                          |                            |  |
| Auto Shift                              | Standard                                        |                            |  |
| AXLES                                   |                                                 |                            |  |
| Rear Axle Diameter                      | 2.5 in                                          | 63.5 mm                    |  |
| Axle Width                              | 104 in                                          | 2,641 mm                   |  |
| Differential Lock                       | Standard                                        |                            |  |
| Axle to Axle                            | 193 in                                          | 4,902 mm                   |  |
| TRACK BELTS                             |                                                 |                            |  |
| Description                             | Camso 6500 Series                               |                            |  |
| Standard Width                          | 30 in                                           | 762 mm                     |  |
|                                         |                                                 |                            |  |
| STEERING                                |                                                 |                            |  |
| Hydraulic Power Steering                | Standard                                        |                            |  |
| FINAL DRIVES                            |                                                 |                            |  |
| Planetaries                             | Outboard                                        |                            |  |
| DRAWBAR                                 |                                                 |                            |  |
| Gooseneck Hitch                         |                                                 |                            |  |
| Quick Hitch and Hitch Plate             |                                                 |                            |  |
| Gooseneck Hitch Load                    | 42,000 lbs                                      | 19,050.8 kg                |  |
| Max Vertical Hitch Load                 | 34,000 lbs                                      | 15,422.1 kg                |  |

| Description                                               | <b>Closed Center Pressure Compensated</b> |                     |
|-----------------------------------------------------------|-------------------------------------------|---------------------|
| Remote Valves                                             | 6 EH SECTIONAL VALVE                      |                     |
| Maximum PSI                                               | 3,100 psi                                 | 21,000 kPa          |
| High Flow Hydraulic Pump                                  | 2X 60 gpm                                 | 2x 230 lpm          |
| Total Tractor Hydraulic Flow                              | 120 gpm                                   | 454 lpm             |
| Available Flow at single remote valve (Dual Scraper)      | 33 gpm                                    | 125 lpm             |
| Available Flow at single remote valve (High Flow Scraper) | 55 gpm                                    | 208 lpm             |
| CAPACITIES                                                |                                           |                     |
| Fuel Tank                                                 | 260 gal                                   | 984.2 L             |
| DEF Tank                                                  | 12.5 gal                                  | 47 L                |
| Crankcase w/ Filter                                       | 38 qt                                     | 36 L                |
| Differential Oil                                          | 12.1 gal                                  | 46 L                |
| Hydraulic System                                          | 31 gal                                    | 117 L               |
| Cooling System                                            | 18.5 gal                                  | 70 L                |
| BRAKES                                                    |                                           |                     |
| Hydraulic Power, Dry Disk                                 | Standard                                  |                     |
| Hydraulic Scraper Brakes                                  | Standard                                  |                     |
| WHEELBASE                                                 |                                           |                     |
| Wheelbase Length                                          | 193 in                                    | 4,902 mm            |
| Turning Radius                                            | 331 in                                    | 8,407 mm            |
| CAB                                                       |                                           |                     |
| Volume                                                    | 175.5 ft <sup>3</sup>                     | 4.97 m <sup>3</sup> |
| Glass                                                     | 86 ft <sup>2</sup>                        | 7.99 m <sup>2</sup> |
| DIMENSIONS                                                |                                           |                     |
| Base Shipping Weight                                      | 67,100 lbs                                | 30,436 kg           |
| Width (Overall Shipping)                                  | 143 in                                    | 3,632 mm            |
| Length (Overall Shipping)                                 | 341 in                                    | 8,661 mm            |
| Height (Overall Shipping)                                 | 152 in                                    | 3,860 mm            |
| Ground Clearance                                          | 24 in                                     | 610 mm              |
| Overall Track Width                                       | 128 in                                    | 3,251 mm            |
| MISC.                                                     |                                           |                     |
| Degrees of Articulation                                   | 36°                                       |                     |