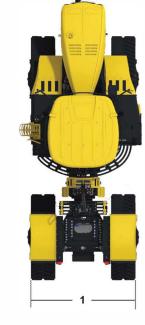

| Description                                               | <b>Closed Center Pressure Compensated</b> |                     |
|-----------------------------------------------------------|-------------------------------------------|---------------------|
| Remote Valves                                             | 6 EH SECTIONAL VALVE                      |                     |
| Maximum PSI                                               | 3,100 psi                                 | 21,000 kPa          |
| High Flow Hydraulic Pump                                  | 2X 60 gpm                                 | 2x 230 lpm          |
| Total Tractor Hydraulic Flow                              | 120 gpm                                   | 454 lpm             |
| Available Flow at single remote valve (Dual Scraper)      | 33 gpm                                    | 125 lpm             |
| Available Flow at single remote valve (High Flow Scraper) | 55 gpm                                    | 208 lpm             |
| CAPACITIES                                                |                                           |                     |
| Fuel Tank                                                 | 260 gal                                   | 984.2 L             |
| DEF Tank                                                  | 12.5 gal                                  | 47 L                |
| Crankcase w/ Filter                                       | 38 qt                                     | 36 L                |
| Differential Oil                                          | 12.1 gal                                  | 46 L                |
| Hydraulic System                                          | 31 gal                                    | 117 L               |
| Cooling System                                            | 18.5 gal                                  | 70 L                |
| BRAKES                                                    |                                           |                     |
| Hydraulic Power, Dry Disk                                 | Standard                                  |                     |
| Hydraulic Scraper Brakes                                  | Standard                                  |                     |
| WHEELBASE                                                 |                                           |                     |
| Wheelbase Length                                          | 193 in                                    | 4,902 mm            |
| Turning Radius                                            | 331 in                                    | 8,407 mm            |
| CAB                                                       |                                           |                     |
| Volume                                                    | 175.5 ft <sup>3</sup>                     | 4.97 m <sup>3</sup> |
| Glass                                                     | 86 ft <sup>2</sup>                        | 7.99 m <sup>2</sup> |
| DIMENSIONS                                                |                                           |                     |
| Base Shipping Weight                                      | 67,100 lbs                                | 30,436 kg           |
| Width (Overall Shipping)                                  | 143 in                                    | 3,632 mm            |
| Length (Overall Shipping)                                 | 341 in                                    | 8,661 mm            |
| Height (Overall Shipping)                                 | 152 in                                    | 3,860 mm            |
| Ground Clearance                                          | 24 in                                     | 610 mm              |
| Overall Track Width                                       | 128 in                                    | 3,251 mm            |
| MISC.                                                     |                                           |                     |
| Degrees of Articulation                                   | 36°                                       |                     |