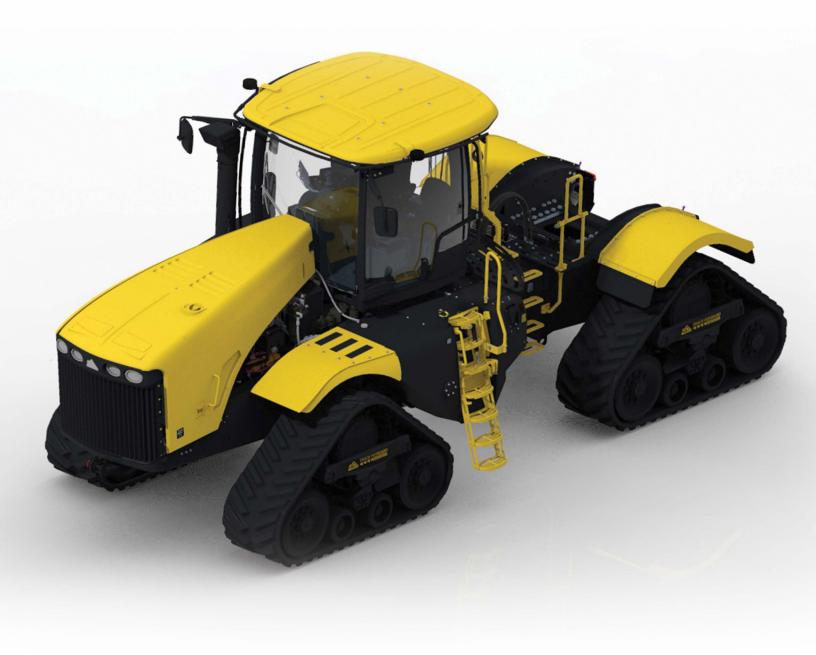

## **3630T SWITCHBACK**

## **CONSTRUCTION-GRADE TRACTOR**

## **3630T SWITCHBACK**

|                                         |                                                 | 100 201                    |  |
|-----------------------------------------|-------------------------------------------------|----------------------------|--|
| Engine HP at Rated RPM                  | 630 hp at 2,000 rpm                             | 469.79 kw at 2,000 rpn     |  |
| ENGINE                                  |                                                 |                            |  |
| Manufacturer                            | Caterpillar                                     |                            |  |
| Peak Engine RPM                         | 2,190 rpm                                       |                            |  |
| Туре                                    | Cat ACERT C18 Tier 4 Final                      |                            |  |
| Aspiration                              | Single Stage Aftercooled Turbocharger           |                            |  |
| Filter, Engine air                      | Dual Stage Particulate Filter                   |                            |  |
| Cylinders/Number of valves/Displacement | 6 cyl./24 Valve/18.1 L                          |                            |  |
| Bore/Stroke                             | 5.71 in / 7.2 in                                | 145 mm / 183 mm            |  |
| Compression Ratio                       | 1                                               | .6.0:1                     |  |
| Lubrication                             | Full-pressure, full-flow filtration with bypass |                            |  |
| Filter Oil                              | Two replaceable spin on canister oil filters    |                            |  |
| Rated RPM                               | 2,000 rpm                                       |                            |  |
| ELECTRICAL                              |                                                 |                            |  |
| Alternator                              | 200 amp Delco alternator                        |                            |  |
|                                         | 3 X 1150 cc                                     | 3 X 1150 cca 12v batteries |  |
| TRANSMISSION                            |                                                 |                            |  |
| Transmission                            | Cat TA22H 16 speed Powershift Transmission      |                            |  |
| Gears                                   | 16 Forward / 4 Reverse                          |                            |  |
| Auto Shift                              | Standard                                        |                            |  |
| AXLES                                   |                                                 |                            |  |
| Rear Axle Diameter                      | 2.5 in                                          | 63.5 mm                    |  |
| Axle Width                              | 104 in                                          | 2,641 mm                   |  |
| Differential Lock                       | Standard                                        |                            |  |
| Axle to Axle                            | 193 in                                          | 4,902 mm                   |  |
| TRACK BELTS                             |                                                 |                            |  |
| Description                             | Camso 6500 Series                               |                            |  |
| Standard Width                          | 30 in                                           | 762 mm                     |  |
|                                         |                                                 |                            |  |
| STEERING                                |                                                 |                            |  |
| Hydraulic Power Steering                | Standard                                        |                            |  |
| FINAL DRIVES                            |                                                 |                            |  |
| Planetaries                             | Outboard                                        |                            |  |
| DRAWBAR                                 |                                                 |                            |  |
| Gooseneck Hitch                         |                                                 |                            |  |
| Quick Hitch and Hitch Plate             |                                                 |                            |  |
| Gooseneck Hitch Load                    | 42,000 lbs                                      | 19,050.8 kg                |  |
| Max Vertical Hitch Load                 | 34,000 lbs                                      | 15,422.1 kg                |  |